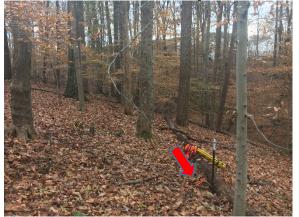

#### MONUMENT LOCATION SKETCH:

The stone is ~415 east of the Cromwell Court cul-de-sac, at the top of the east side of a steep ravine. The stone is approximately two feet west of woven wire and barbed wire fence remains.

#### MONUMENT PRESERVATION: Describe work done to preserve existing monument.

We set a "deep-one" magnet 0.3' below grade on the west side of the stone and we set a five-foot t-post 0.65' north of the stone with a Monroe County "PROTECT NEARBY SURVEY MARKER" sign set 2.6' above grade, facing south.